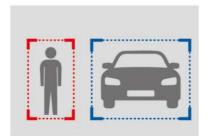

**GeoVision** announces the launch of **AI** series IP camera empowered by deep learning algorithms, offers detection and classification of humans and vehicles made-to-measure for the needs of surveillance.

Integrated with GeoVision Video Management Software (VMS), it supports perimeter protection, real time alert, events playback. Ideal for various installations including public buildings, warehouses, and parking.

Edge-based analytics application analyzes video for events directly on the camera offering complete flexibility and scalable solution.

## **Deep Learning Function**

## Detection & Classification (Human& Vehicle)



## Al Perimeter Protection (Intrusion, Crossing Line Entering Area, Leaving Area)



## Advanced Search (VMS V18 or later)

(Search By Type, Date)



| GV-TBL8810 | GV-TBL8804 | GV-EBD8800 | GV-EBD8813 | GV-TVD8810 |
|------------|------------|------------|------------|------------|
| Motroized  | Fixed      | Fixed      | Motorized  | Motorized  |
|            | C tenhan   | Change     | Canada     | Continu    |