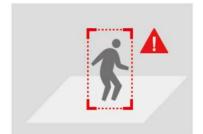

## Al Perimeter Protection (Intrusion, Crossing Line Entering Area, Leaving Area)